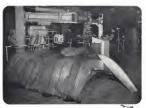

# hoisting cargo on the Boeing Stratofreighter

Wars don't woit! Rule one for army tacticions is: "Get the men and material where they are needed — in a hurry." This is where the Baeing Stratafreighter fits in.

In its capaciaus hald is raam far aver 7,000 cubic feet af carga. Pawered by four Wasp engines, it can span cantinents and oceans in a matter of hours, making San Francisca or

London clase neighbors at Now Yark.

But speed on the ground is impartant, toa—it takes time to
load and unload this air giant. To hosten this operation, the
Stratfreighter is equipped with a chaist that raises and lowers
cargo into position — moves this cargo fare and off on an
overhead trock to its praper position.

This corgo hoist must be sturdy—light in weight—fast in aperation. Like many other mechanisms on the Stratafreighter—like mony of the gears in its Pratta & Whitney angines—like the internal geors in its Cuttiss propellars—it is a product of Facte Bros.

FOOTE BROS. GEAR AND MACHINE CORPORATION Dept. AVW, 4545 S. Western Blvd. • Chicago 9, Illinois